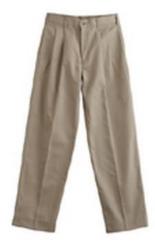

## **Boys** –Informal Uniform

Pleated Cotton/Poly Twill

Unisex Shorts Pull-On Cotton/Poly Twill

**Pleated Pants** 

Unisex Pants Pull-On Cotton/Poly Twill

Shorts Flat Front Cotton/Poly Twill

Flat Front Pants