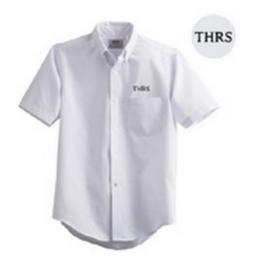

### **Boys – Formal Uniform**

THRS

Short Sleeve Oxford Shirt

Long Sleeve Oxford Shirt

Tie (not required for Kindergarten)

Wear with:

- Khaki bottoms (see Informal Uniform below)
- Navy blue or black socks with black, blue or brown dress shoes or
- White socks with white tennis shoes