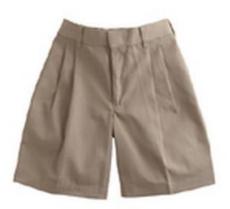

## **Boys** –Informal Uniform

Pleated Cotton/Poly Twill

Unisex Shorts Pull-On Cotton/Poly Twill

**Pleated Pants** 

Unisex Pants Pull-On Cotton/Poly Twill

Shorts Flat Front Cotton/Poly Twill

Flat Front Pants