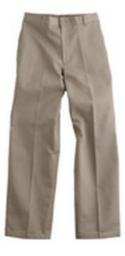

## **Boys** –Informal Uniform

Pleated Cotton/Poly Twill

Unisex Shorts Pull-On Cotton/Poly Twill

**Pleated Pants** 

Unisex Pants Pull-On Cotton/Poly Twill

Shorts Flat Front Cotton/Poly Twill

Flat Front Pants