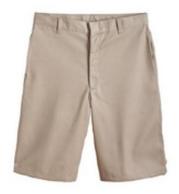

## **Boys** –Informal Uniform

Pleated Cotton/Poly Twill

Unisex Shorts Pull-On Cotton/Poly Twill

**Pleated Pants** 

Unisex Pants Pull-On Cotton/Poly Twill

Shorts Flat Front Cotton/Poly Twill

Flat Front Pants