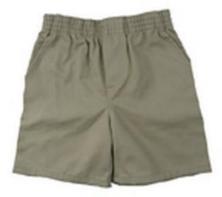

## **Boys** –Informal Uniform

Pleated Cotton/Poly Twill

Unisex Shorts Pull-On Cotton/Poly Twill

**Pleated Pants** 

Unisex Pants Pull-On Cotton/Poly Twill

Shorts Flat Front Cotton/Poly Twill

Flat Front Pants